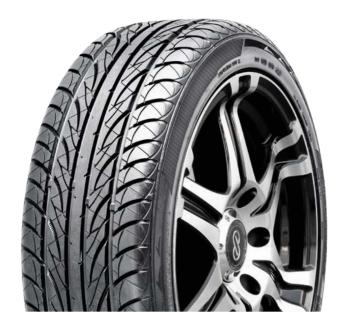

## 50,000 Mile Limited Treadwear Warranty

V AND W SPEED RATED, UTQG 480 AA A

The Ultramax HP AS is an ultra-high performance all-season tire engineered for high-speed performance, cornering, and braking. The aggressive tread pattern features 4 high angle grooves to channel water away from the tread face, maximizing traction on wet surfaces. Tapered tread edges provided improved stability, even tread wear, and a quiet comfortable ride. The Ultramax HP AS delivers the perfect balance between ultra-high performance and everyday comfort to give you confidence in all weather conditions.

## TIRE FEATURES

- Solid center rib for improved high-speed stability, and reduced road noise.
- Silica compound for superior wet traction and reduced rolling resistance.
- High angle tread grooves enhance water evacuation and improve wet handling and hydroplane resistance.
- Taper tread edges promote even uniform contact pressure for increased stability, even wear and a quiet ride.
- 4 wide circumferential grooves enhance water drainage to maximize grip on wet surfaces.